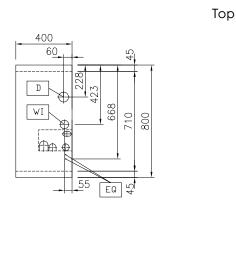

# Front CWI HWI 78 244 78

CWI1 = Cold Water inlet 1 (cleaning)

D = Drain

HWI = Hot water inlet

# Water:

Inlet water line size: 3/4"
Drain line size: 1"
Incoming Cold/hot Water line size: 3/4"

## **Key Information:**

External dimensions, Width: 400 mm
External dimensions, Depth: 800 mm
External dimensions, Height: 800 mm
Net weight: 28 kg