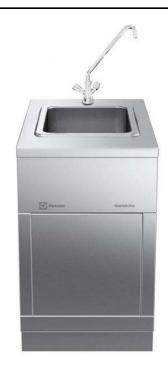

588299 (MAZAHAD3OO)

Sink Unit on Closed Base, one-side operated

### Item No.

Sink unit on closed base, with a large stainless steel tap, constructed according to DIN 18860\_2 with 20 mm drop nose top and 70 mm recessed plinth. Internal frame for heavy duty sturdiness in stainless steel. 2 mm top in 1.4301 (AISI 304). Flat surface construction, easily cleanable. THERMODUL connection system enables seamless worktop when units are connected and avoids soil penetrating.

IPX5 water resistant certification.

Configuration: Freestanding, one-side operated.

## **Main Features**

- Large stainless steel tap.
- All major components may be easily accessed from the front.
- THERMODUL connection system creates a seamless work top when units are connected to each other thus avoiding soil penetrating vital components and facilitating the removal of units in case of replacement or service.

### Construction

- IPX5 water resistance certification.
- Fitted on a closed base.
- 2 mm top in 1.4301 (AISI 304).
- Unit constructed according to DIN 18860\_2 with 20 mm drop nose top and 70 mm recessed plinth.
- Flat surface construction with minimal hidden areas to easily clean all surfaces
- Internal frame for heavy duty sturdiness in stainless steel.