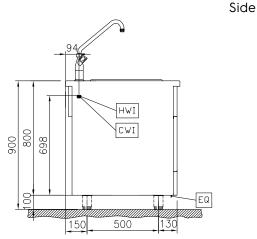

# Front CWI HWI 78 244 78

CWI1 = Cold Water inlet 1 (cleaning)

D = Drain

HWI = Hot water inlet

# Water:

Inlet water line size: 3/4"
Drain line size: 1"
Incoming Cold/hot Water line size: 3/4"

## **Key Information:**

External dimensions, Width: 400 mm
External dimensions, Depth: 800 mm
External dimensions, Height: 800 mm
Net weight: 28 kg